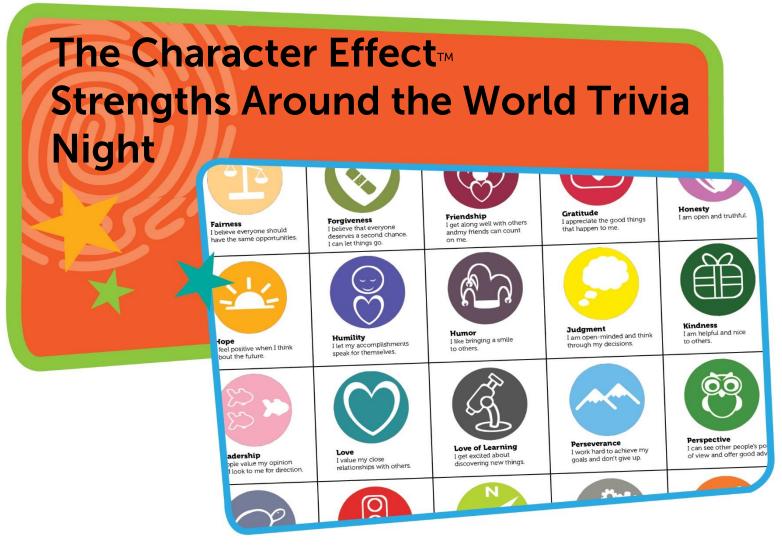

The Character Effect<sup>™</sup> is a flexible developmental framework focused on strengths and mindfulness designed to improve student's self-control, increase their classroom participation, cultivate an atmosphere of respect for others, and boost their overall self-acceptance.

The **Sarac** 

Being mindful. Effect

Families come test your knowledge of The Character Effect<sup>™</sup> with a fun family trivia night. Prizes will be awarded!

The Character Effect<sup>™</sup> invites you and your family for a fun virtual trivia night. Please join us in Strength Spotting Character Strengths around the world. Date: Thursday, March 10, 2022 Time: 6:00pm – 7:00pn EST