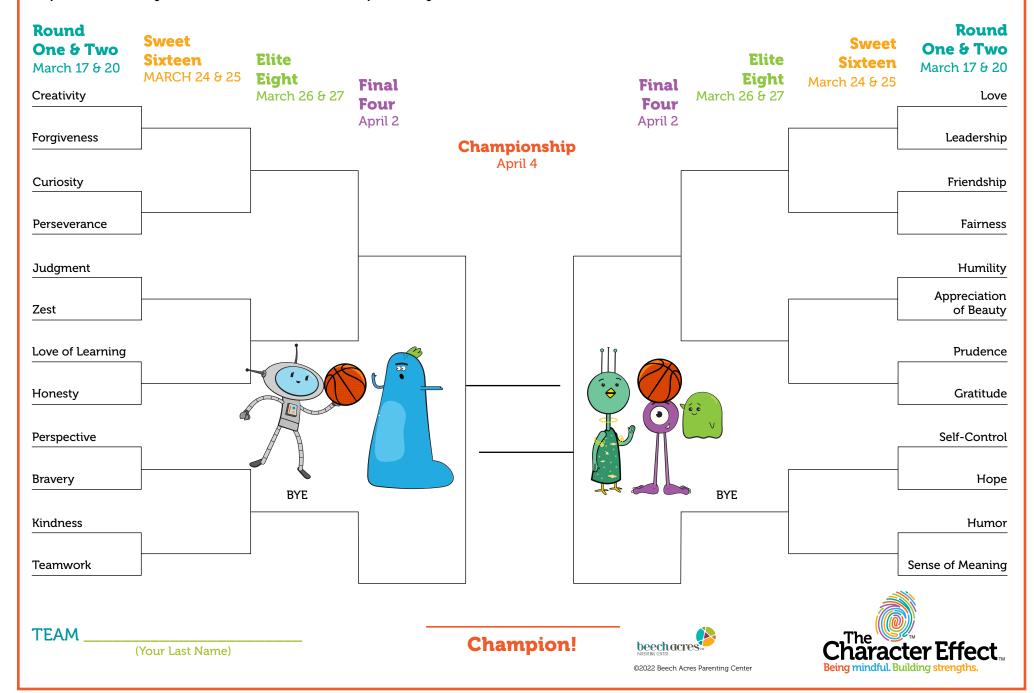

## 2022 **STRENGTH SPOTTING TOURNEY!**

Too much basketball? Try this bracket for your family. Tally up your strengths **each week** and discover which rise to the top. At the end you'll know which is champion in your house!