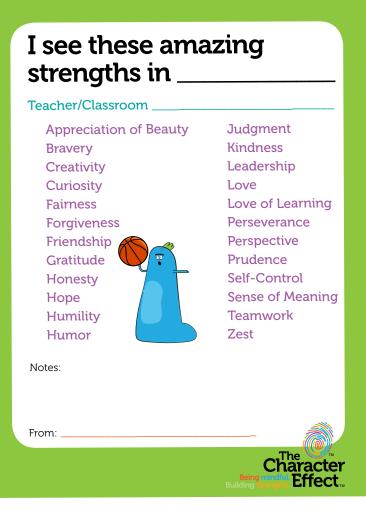

## I see these amazing strengths in \_\_\_\_ Teacher/Classroom **Judgment** Appreciation of Beauty Kindness **Bravery** Creativity Leadership Curiosity Love Love of Learning **Fairness** Perseverance **Forgiveness** Friendship Perspective Prudence Gratitude Self-Control Honesty Sense of Meaning Hope Humility **Teamwork** Zest Humor Notes:

From:

| rning |
|-------|
| ce    |
|       |
|       |
| l     |
| eanin |
|       |
|       |
|       |
|       |
|       |
|       |