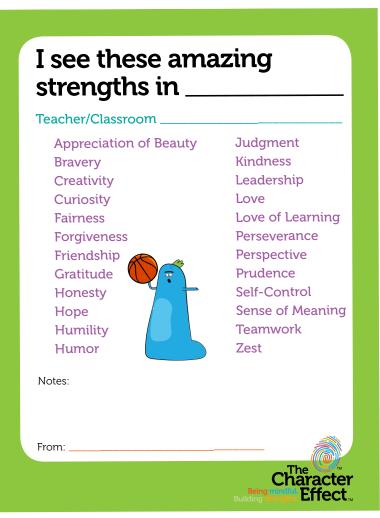

## I see these amazing strengths in \_\_\_\_ Teacher/Classroom **Judgment** Appreciation of Beauty Kindness **Bravery** Creativity Leadership Curiosity Love Love of Learning **Fairness** Perseverance **Forgiveness** Friendship Perspective Prudence Gratitude Self-Control Honesty Sense of Meaning Hope Humility **Teamwork** Zest Humor Notes:

From:

| rning |
|-------|
| ce    |
|       |
|       |
| l     |
| eanin |
|       |
|       |
|       |
|       |
|       |
|       |